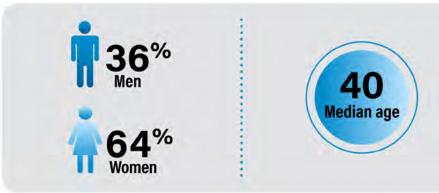

# **OUR READERS: LOCAL DECISION MAKERS/ACTIVE BUYERS**

The Traverse City Business News is a subscription-based publication. Subscriptions are \$35 per year for 12 issues. To subscribe, visit <a href="https://www.tcbusinessnews.com">www.tcbusinessnews.com</a>.