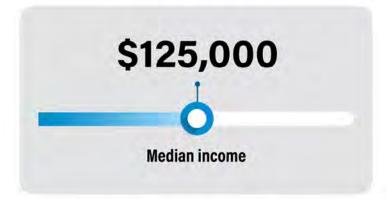

# **OUR READERS: LOCAL DECISION MAKERS/ACTIVE BUYERS**

The Traverse City Business News is a subscription-based publication. Subscriptions are \$35 per year for 12 issues. To subscribe, visit <a href="https://www.tcbusinessnews.com">www.tcbusinessnews.com</a>.