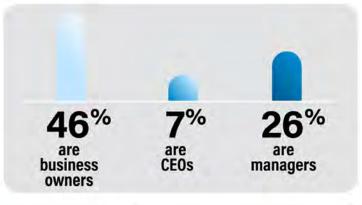

# **OUR READERS: LOCAL DECISION MAKERS/ACTIVE BUYERS**

The Traverse City Business News is a subscription-based publication. Subscriptions are \$35 per year for 12 issues. To subscribe, visit <a href="https://www.tcbusinessnews.com">www.tcbusinessnews.com</a>.