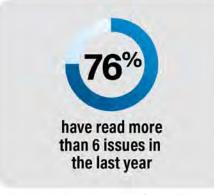

# **OUR READERS: LOCAL DECISION MAKERS/ACTIVE BUYERS**

The Traverse City Business News is a subscription-based publication. Subscriptions are \$35 per year for 12 issues. To subscribe, visit <a href="https://www.tcbusinessnews.com">www.tcbusinessnews.com</a>.