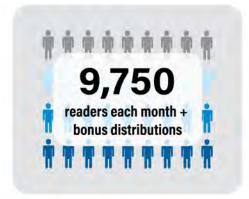

# **OUR READERS: LOCAL DECISION MAKERS/ACTIVE BUYERS**

The Traverse City Business News is a subscription-based publication. Subscriptions are \$35 per year for 12 issues. To subscribe, visit <a href="https://www.tcbusinessnews.com">www.tcbusinessnews.com</a>.