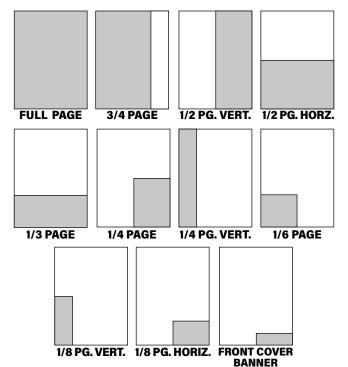

# **ADVERTISING RATES & SPECIFICATIONS**

| Size                 |       |       | 6 issues<br>19-40% discount) (2 |         |
|----------------------|-------|-------|---------------------------------|---------|
| Front Cover Banner   | \$980 | \$980 | \$980                           |         |
| 2-Page Center Spread | 2,910 | 2,510 | 2,275                           | 2,180   |
| Back Cover           | 1,990 | 1,745 | 1,655                           | 1,580   |
| Inside Cover         | 1,745 | 1,550 | 1,410                           | 1,290   |
| Full Page            | 1,640 | 1,415 | 1,290                           | 1,235 🙅 |
| 3/4 Page             | 1,230 | 1,090 | 990                             | 935     |
| 1/2 Page             | 1,060 | 935   | 850                             | 815     |
| 1/3 Page             | 930   | 790   | 705                             | 635     |
| 1/4 Page             | 730   | 620   | 535                             | 475     |
| 1/6 Page             | 620   | 515   | 430                             | 400     |
| 1/8 Page             | 455   | 375   | 350                             | 330     |

ROP Display Advertising Rates are NET and represent price per insertion Two or more ads in same issue — 10% off additional ads

\$50 — Simple ad layout/creation

| ADVERTIBING DIMENSIONS |                         |  |  |
|------------------------|-------------------------|--|--|
| Size                   | Inches (width x height) |  |  |
| Front Cover Banner     | 5.031 x 2.0             |  |  |
| 2-Page Center Spread   | 21.5 x 12.875           |  |  |
| Full Page              | 10.25 x 12.875          |  |  |
| 2-Page Center Spread   | 21.5 x 12.875           |  |  |

ADVEDTICING DIMENSIONS

3/4 Page 7.625 x 12.875 1/2 Page Horz. 10.25 x 6.375 1/2 Page Vert. 5.031 x 12.875 1/3 Page 10.25 x 4.291 1/4 Page 5.031 x 6.375 1/4 Page Vert. 2.437 x 12.875 1/6 Page 5.031 x 4.185 1/8 Page Vert. 2.437 x 6.375 1/8 Page Horz. 5.031 x 3.125

### SAMPLE LAYOUTS